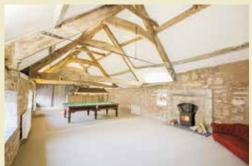

Then on to a drinks reception in the house, gardens or medieval hall...

Arriving at the Bank Barn for your wedding breakfast and party.

For house guests and smaller weddings.
Private dining, luxurious bedrooms and a
Scandinavian spa.