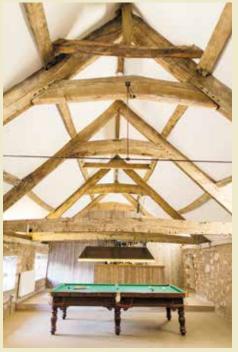

Then on to a drinks reception in the house, gardens or medieval hall...

Arriving at the Bank Barn for your wedding breakfast and party.

For house guests and smaller weddings.
Private dining, luxurious bedrooms and a
Scandinavian spa.